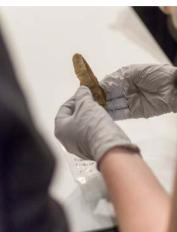

Museum staff can facilitate virtual CultureLab sessions using objects featured in the Online Catalogue. Staff will work with instructors to support coursework with dynamic, object-based learning opportunities for classes via Zoom, including creating highlight groups (examples available on the online catalogue) specifically for your students.